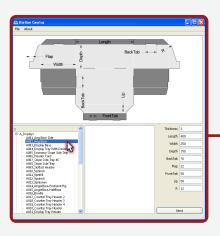

- Library of over 500 parametric designs
- 2D PDF and other exports

It's easy to use, even for those without packaging and display design experience.

Open the Dieline Genius 2D Desktop library. From the library's tree structure select one of the 500+ designs for packaging or point-of-purchase displays.

2

Preview the two dimensional design.

Modify the default parameters such as length, width, depth and other dimensions including material thickness as appropriate to the design.

3

Export the design as any of the following file formats: