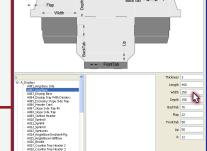

2

Preview the two dimensional design.

Modify the default parameters such as length, width, depth and other dimensions including material thickness as appropriate to the design.

3

Export the design as any of the following file formats:

- DXF/DWG
- 2D PDF
- EPS
- HPGL
- CFF2
- DDES2

Library extensible using AlphaCorr Rules<sup>™</sup> and SteelRules<sup>™</sup> precision CAD software for packaging, point-of-purchase and steel rule die design.