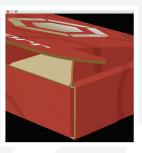

### **Thickness Function**

FoldUp!3D allows easy previewing of A flute, B flute and AB flute with the new Thickness function. By simulating the paper type or paper thickness an illusion of proximity is created. Input a numeric paper thickness or select a flute to preview.

Above: Custom settings offer complete control of display and file size for the desired resolution.

Below left: The free viewer lets others examine your packaging and display designs in 3D.

Below right: The Thickness function simulates paper type and thickness for an illusion of proximity.