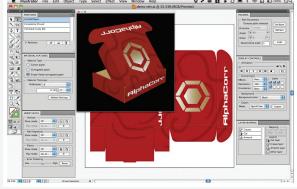

# CXAlpha COTT FoldUP 3D

# Visualize fold-up designs.

FoldUp!3D creates a 3D image based on your Illustrator artwork and the cut or fold lines. Those lines can easily be imported from a box design done in AlphaCorr Rules™ packaging and point-of-purchase design software. It's a perfect plug-in for visualizing packaging projects, dimensional mailers, or any other folding paper design.

# **Support for Mac and Windows**

FoldUp!3D supports both Mac and Windows platforms, including Mac OS OS X, Windows 7, Vista or XP.

Create a 3D image based on Illustrator artwork and the cut or fold lines in FoldUp!3D.