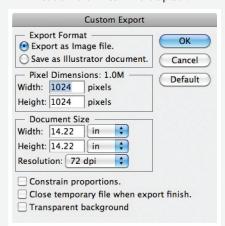

## **Export Control**

With more export features to share your design, FoldUp!3D exports to web, print, as a QuickTime movie, or as a model file. Custom settings give you control of display and file size for the desired resolution.

Above: Custom settings offer complete control of display and file size for the desired resolution.

Below left: The free viewer lets others examine your packaging and display designs in 3D.

Below right: The Thickness function simulates paper type and thickness for an illusion of proximity.