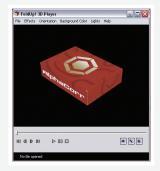

### **Free Viewer**

The new FoldUP! 3D Viewer lets your associates examine your packaging and point-of-purchase display design fully in 3D. Two versions are available: one standalone and the other as a plug-in for Illustrator.

Above: Custom settings offer complete control of display and file size for the desired resolution.

Below left: The free viewer lets others examine your packaging and display designs in 3D.

Below right: The Thickness function simulates paper type and thickness for an illusion of proximity.